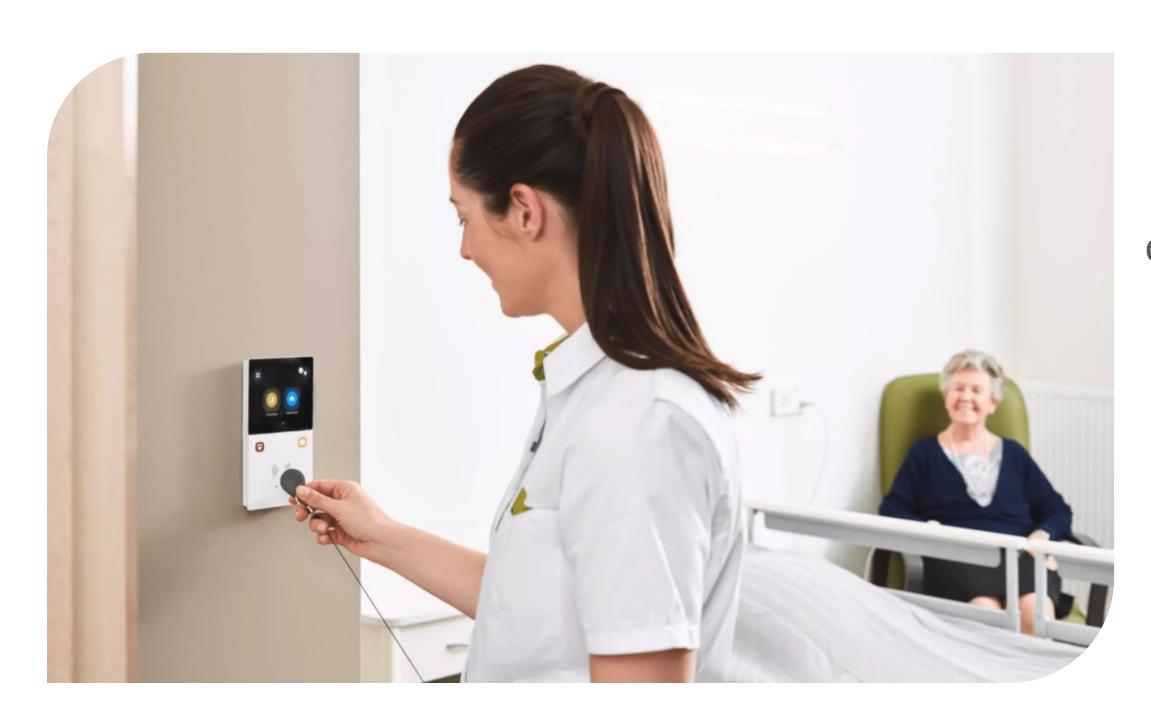

# **Nurse Call System**

Advanced healthcare communication with our Nurse Call System ensuring efficient and reliable communication between patients and healthcare providers. Our solution enables caregivers to receive and respond to calls from anywhere within the facility using their mobile devices..

Rapid response Realtime tracking