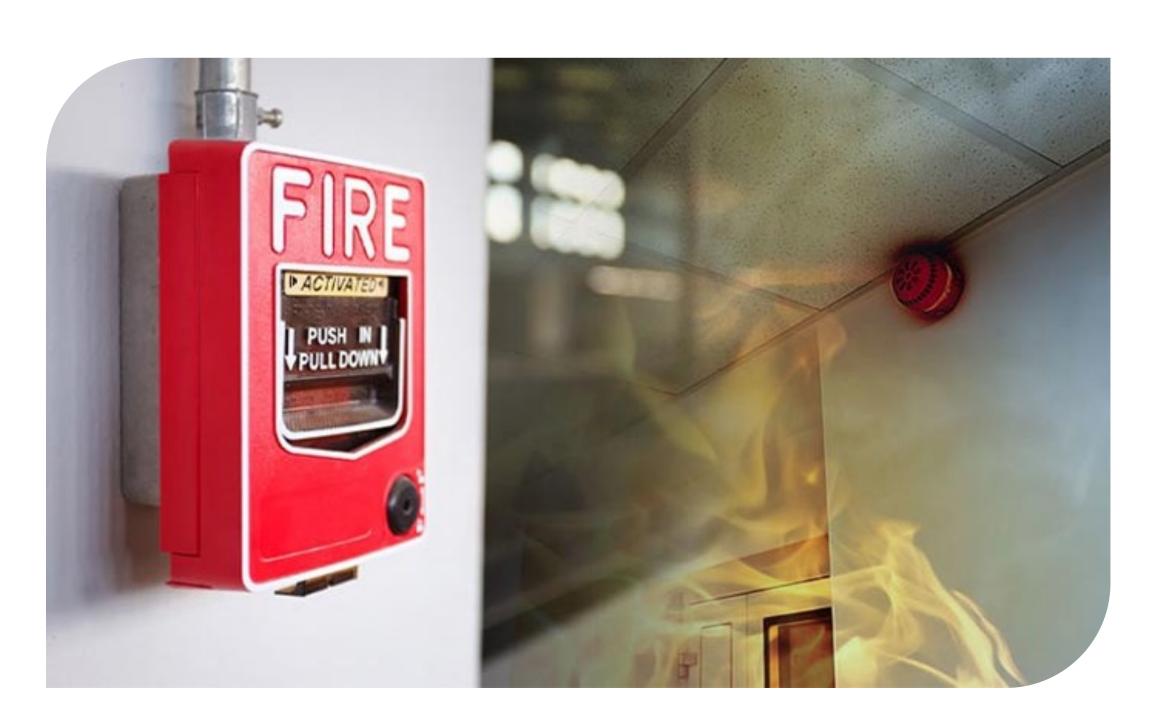

#### Fire Alarm

We provide top-of-the-line fire alarm solutions that ensure the safety and protection of lives and property. Our advanced fire alarm systems are designed to detect fires at their earliest stages, providing early warning and enabling swift response and evacuation.

> Early detection Fast & reliable alerting