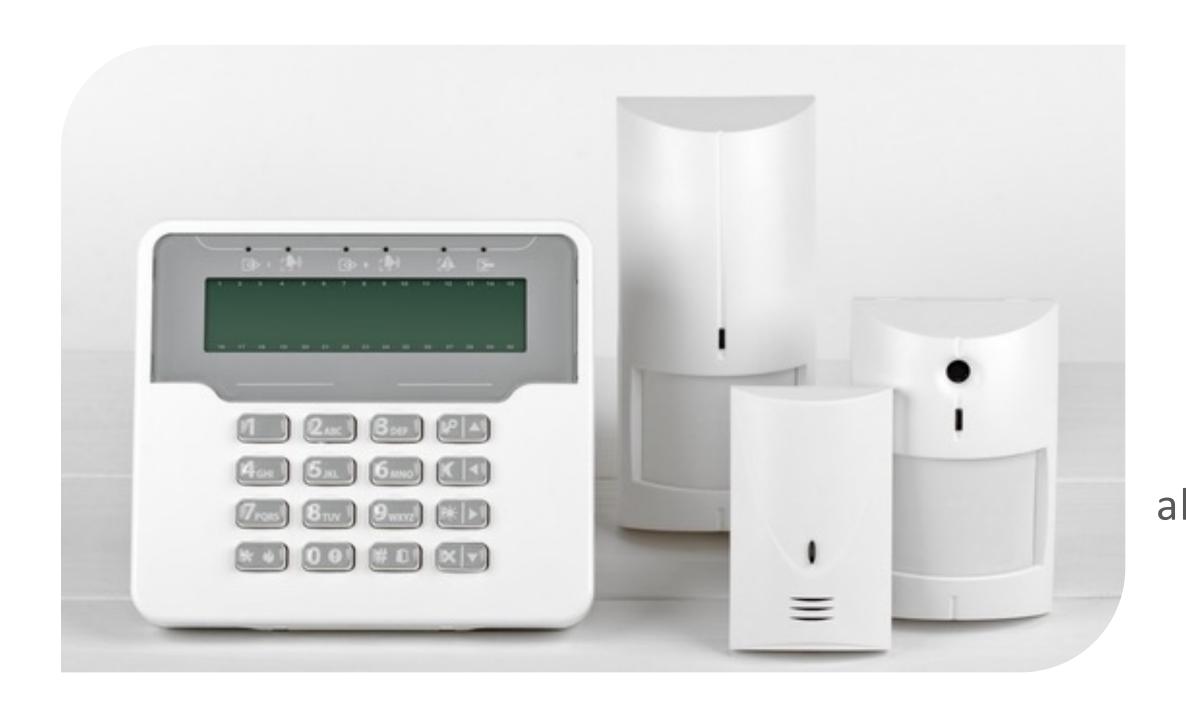

## **Intrusion Alarm**

Facilities install intruder alarms into parts of their buildings that may need that extra level of security, such as back-offices or supply rooms. Bakyson offers 3 types of alarms i.e. Intruder alarms: Bells only, Dialer and Smart Intruder Alarm.

24/7 monitoring
Customized solutions
Integration and automation
Remote access and control