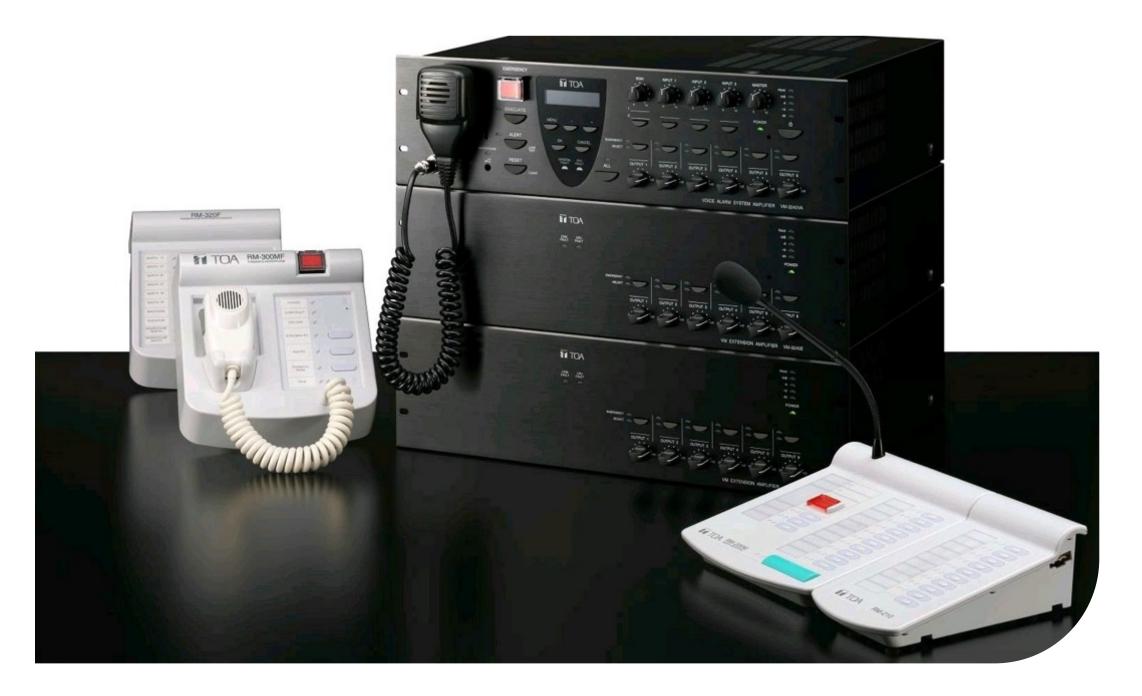

## **Voice Evacuation**

Our advanced voice evacuation solutions are designed to guide occupants to safety with clear and intelligible voice instructions..

Life saving instructions
Wide Coverage and zoning