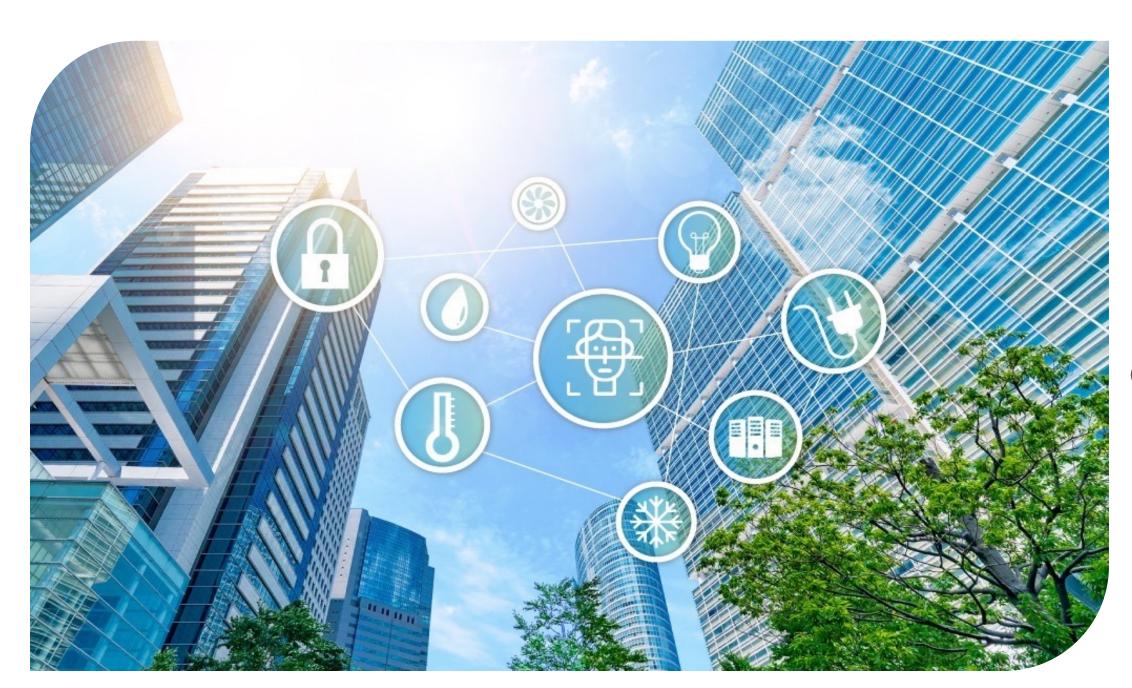

## **BMS**

Transform your building into an intelligent and efficient space with our advanced Building Management System i.e. optimize energy usage, enhancing occupant comfort, and improving overall building performance.

With centralized control & Integrations with fire alarms, elevators & renewable energy sources, we create a unified and efficient ecosystem.