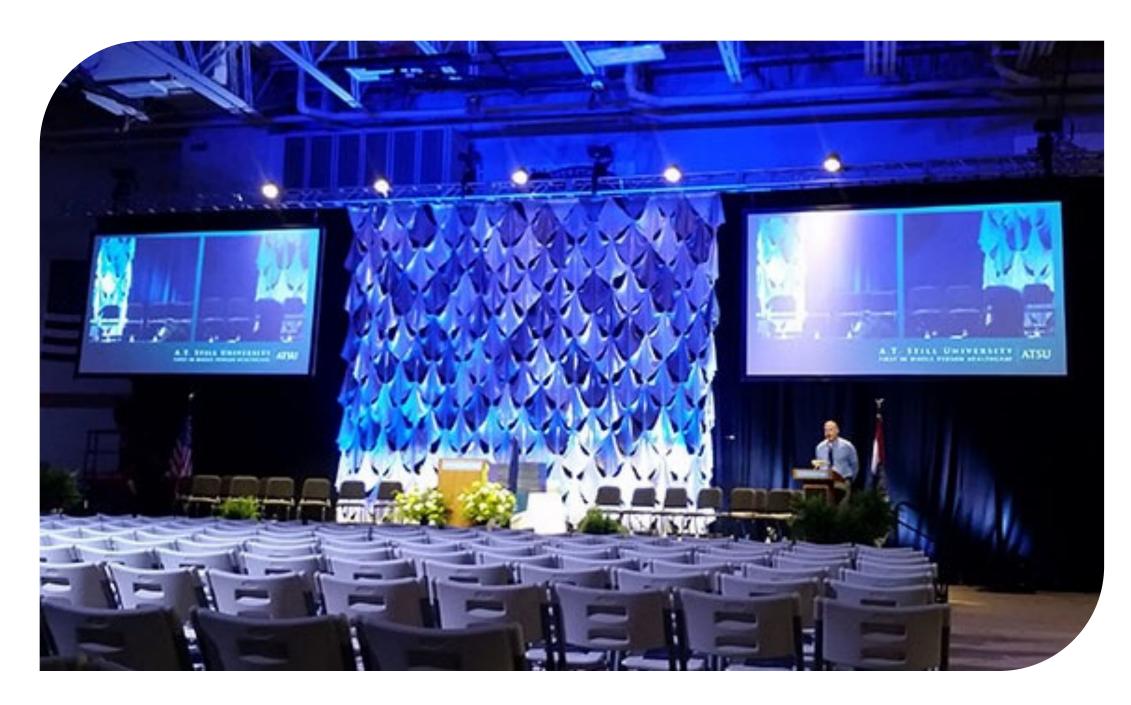

#### AV

With our Powerful Audio-Visual Solutions, Bakyson Ensures Reliability in Meeting Rooms, Boardrooms, Classrooms, Churches, and Auditoriums.

Video walls
LED Displays
Video/Audio Conferencing
Background Music