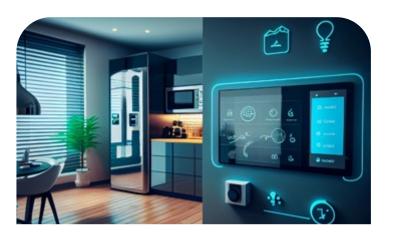

## **Automation**

## **Home & Office Automation**

Experience the future of living and working with our cutting-edge home & office automation solutions. Bakyson helps transform spaces into a smart, connected havens elevating your living and working spaces to a new level of comfort, security, and efficiency.

> Smart lighting Room control Home theatre and audio integration